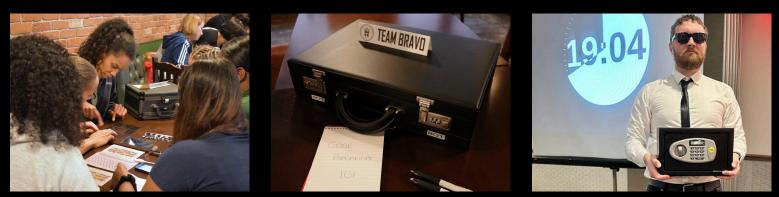

## Turn your students into secret agents as they embark on an immersive tabletop adventure!

OPERATION

LEOBLEN SOLUTION

TEAMWORK

INGWINO

What starts as a session in Code-Breaking 101 led by an ex-MI5 agent becomes much more when the Secret Service is compromised! There are props, strange gadgets, and plenty of

twists and turns in this exciting team event.

Using sharp minds, determination, great teamwork, and the evidence provided, crack the case and expose the suspect before it's too late! Is it a known person of interest, or could it be an inside job...